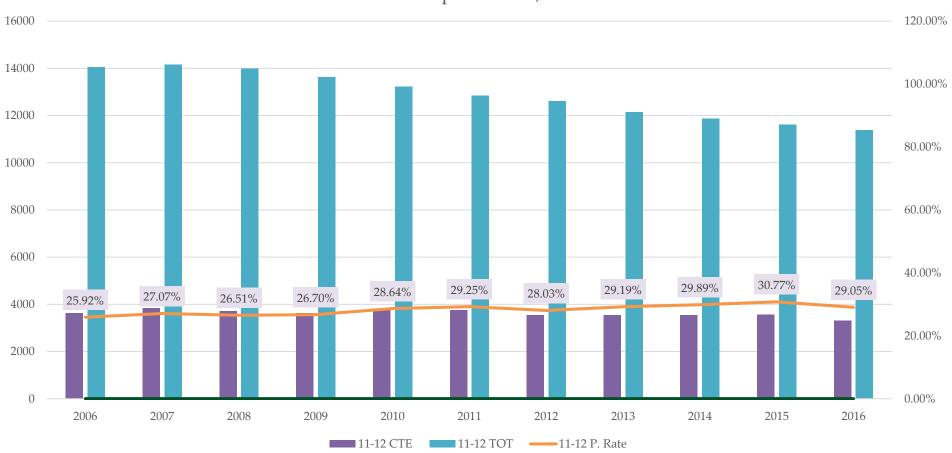

# Enrollment Trend (11-12<sup>th</sup>)

State of Vermont 10 Yr. CTE Participation Rate, Grades 11-12