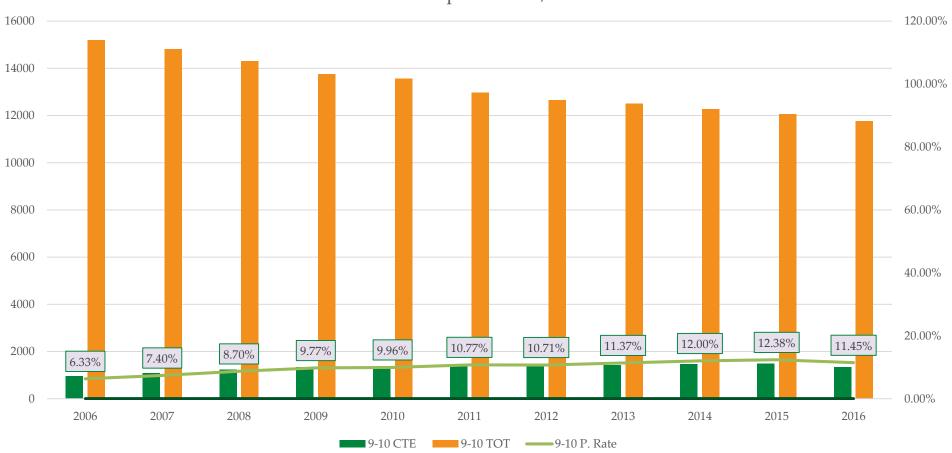

# Enrollment Trend (9-10<sup>th</sup>)

State of Vermont 10 Yr. CTE Participation Rate, Grades 9-10