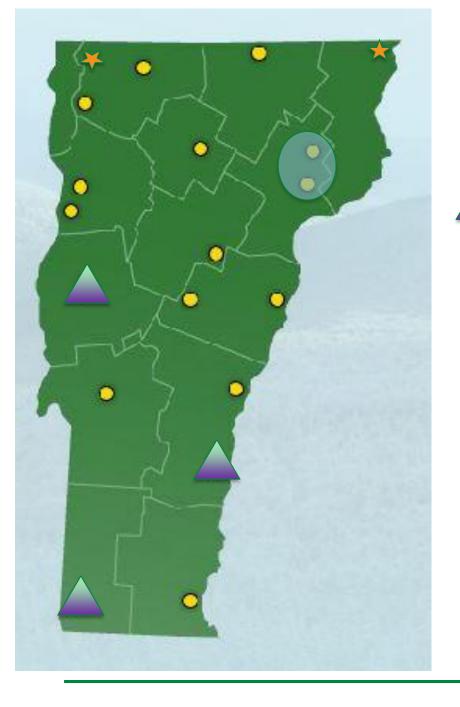

### Where is CTE?

Independent Technical **Center Districts** 

- **Independent Schools** hosting technical education programs
- Full or part-time regional career centers