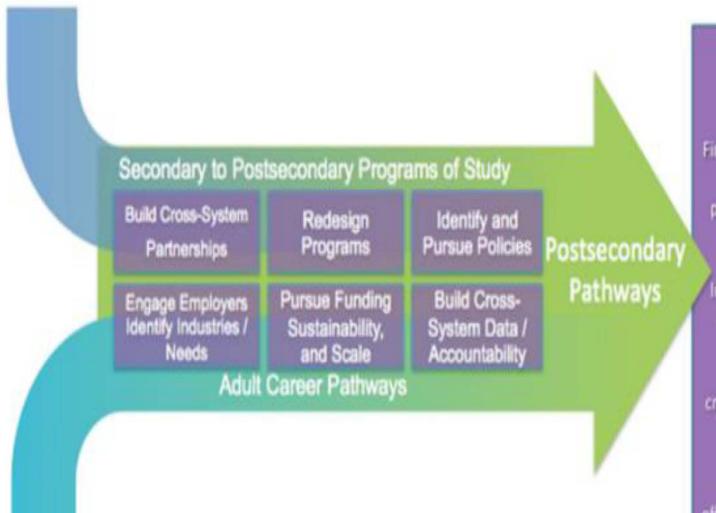

# **Key Solution: Career Pathways**

Series of interconnected education and training strategies, and support services, that enable individuals to

- secure industry recognized certification
- obtain employment within an occupational area, and
- advance to higher levels of future education and employment in that area.

# Career Pathways - Three Ways Used

#### 1. Career pathways for students

- What career are you interested in? How do we get you there?
- Local connections and capacity building for meeting student need
- Focused on scale

# Career Pathways – Three Ways Used

#### 2. Career Pathway Programs

- What courses, experiences needed to build specific, equitably accessible pathways that meet employer needs in key sectors?
- Requires multi-agency work and (sometimes) statutory changes
- Must include links to postsecondary educational and training opportunities